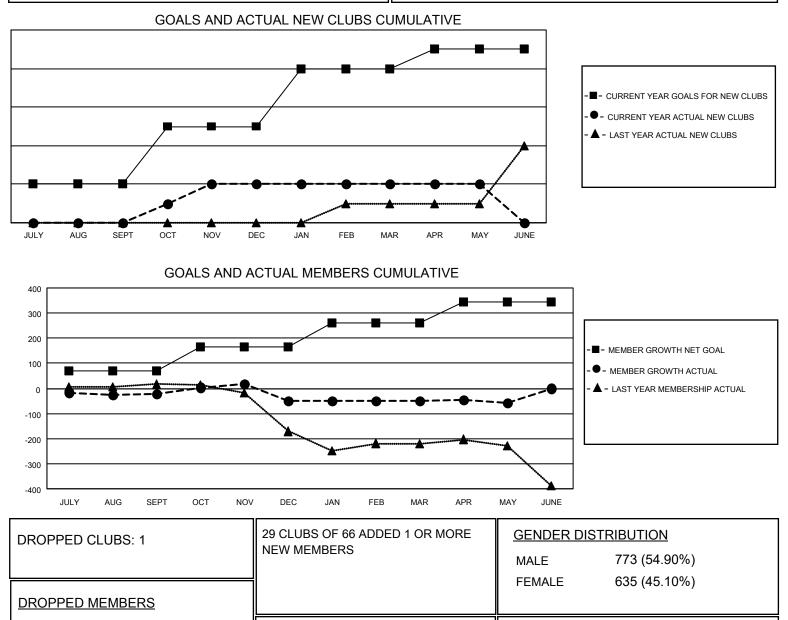

GMT CA 8

| Clubs                 |               |           |               | Members               |                        |                         |                                                    |
|-----------------------|---------------|-----------|---------------|-----------------------|------------------------|-------------------------|----------------------------------------------------|
| RESULTS FOR 2019-2020 |               |           |               | RESULTS FOR 2019-2020 |                        |                         |                                                    |
| QUARTER               | NEW CLUB GOAL | NEW CLUBS | DROPPED CLUBS | QUARTER               | BER GROWTH NET<br>GOAL | MEMBER GROWTH<br>ACTUAL | DROPPED<br>MEMBERS ACTUAI<br>(including transfers) |
| JULY/AUG/SEPT         | 2             | 0         | 0             | JULY/AUG/SEPT         | 70                     | 17                      | 34                                                 |
| OCT/NOV/DEC           | 3             | 2         | 1             | OCT/NOV/DEC           | 95                     | 91                      | 114                                                |
| JAN/FEB/MAR           | 3             | 0         | 0             | JAN/FEB/MAR           | 95                     | 19                      | 15                                                 |
| APR/MAY/JUNE          | 1             | 0         | 0             | APR/MAY/JUNE          | 85                     | 15                      | 20                                                 |